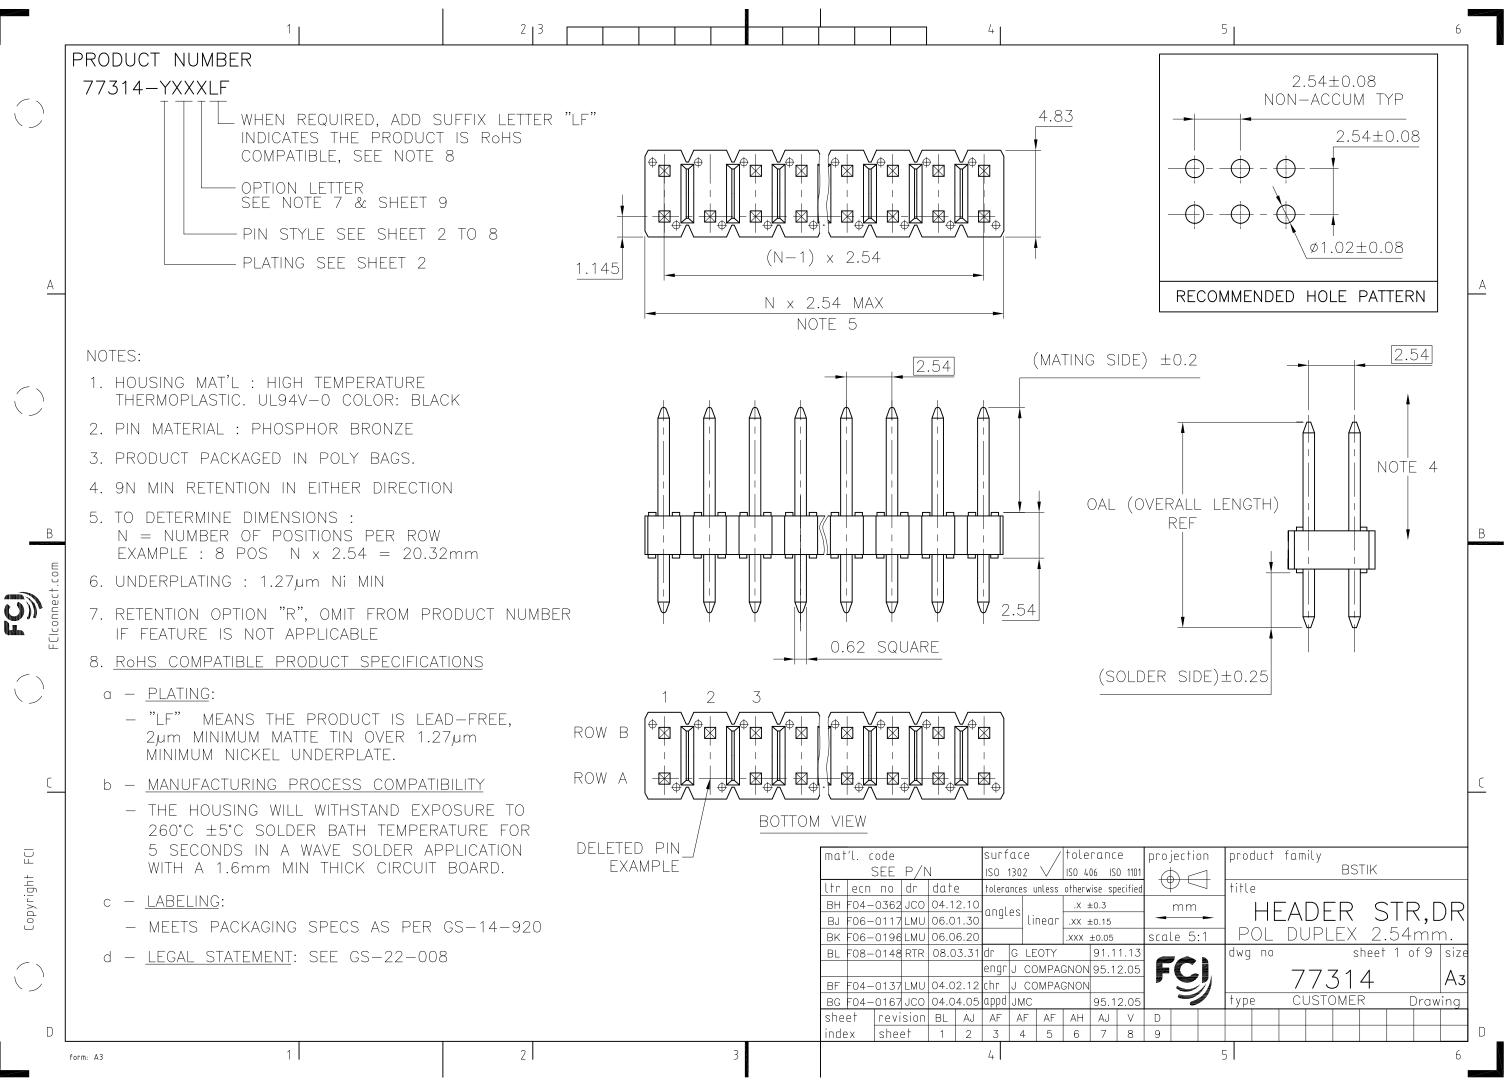

STATUS: Released Printed: Jun 04, 2008

STATUS: Released Printed: Jun 04, 2008

|                |          |                    | 1                   |                      | 2   3          | 5 6                                                                                                                                                                                                 |
|----------------|----------|--------------------|---------------------|----------------------|----------------|-----------------------------------------------------------------------------------------------------------------------------------------------------------------------------------------------------|
|                | PIN      | PRODUCT DEFINITION |                     |                      |                | 1 2 3 VIEW OF MISSING PINS POSITION  FROM BOTTOM VIEW                                                                                                                                               |
|                | STYLE    | POS                | MATING SIDE<br>±0.2 | SOLDER SIDE<br>±0.25 | ("OAL")<br>REF | A                                                                                                                                                                                                   |
|                | 27       | 2X05               | 5.72                | 2.54                 | 10.8           |                                                                                                                                                                                                     |
|                | 28       | 2X05               | 5.72                | 2.54                 | 10.8           |                                                                                                                                                                                                     |
| A              | 29       | 2X04               | 12.7                | 5.72                 | 20.96          |                                                                                                                                                                                                     |
| <u> </u>       | 30       | 2X18               | 12.7                | 5.72                 | 20.96          |                                                                                                                                                                                                     |
|                | 31       | 2X12               | 12.7                | 5.72                 | 20.96          |                                                                                                                                                                                                     |
|                | 32       | 2X08               | 12.7                | 5.72                 | 20.96          |                                                                                                                                                                                                     |
|                | 33       | 2X10               | 12.7                | 5.72                 | 20.96          |                                                                                                                                                                                                     |
|                | 34       | 2X24               | 12.7                | 5.72                 | 20.96          |                                                                                                                                                                                                     |
| В              | 35       | 2X14               | 12.7                | 5.72                 | 20.96          | B B                                                                                                                                                                                                 |
| Ш0).           | 36       | 2X14               | 12.7                | 5.72                 | 20.96          |                                                                                                                                                                                                     |
| FCIconnect.com | 37       | 2X36               | 12.7                | 5.72                 | 20.96          |                                                                                                                                                                                                     |
| L              | 38       | 2X16               | 12.7                | 5.72                 | 20.96          |                                                                                                                                                                                                     |
|                | 39       | 2X36               | 12.7                | 5.72                 | 20.96          |                                                                                                                                                                                                     |
|                | 40       | 2X06               | 12.7                | 5.72                 | 20.96          |                                                                                                                                                                                                     |
| C              |          |                    |                     |                      |                |                                                                                                                                                                                                     |
| _              |          |                    |                     |                      |                |                                                                                                                                                                                                     |
| ight FCI       |          |                    |                     |                      |                | mat'l. code surface tolerance projection product family  ISO 1302 So 406 ISO 1101  Itr ecn no dr date tolerances unless otherwise specified title                                                   |
| Copyright      |          |                    |                     |                      |                | AB F40235 JMC 94.02.25 angles                                                                                                                                                                       |
|                |          |                    |                     |                      |                | AE F20197 LMU 02.04.16 dr G LEOTY 91.11.13  AF F06-0196 LMU 06.06.20 engr PHAMVAN JM 95.02.27  AF T06-0196 LMU 06.06.20 engr PHAMVAN JM 95.02.27  AF T06-0196 LMU 06.06.20 engr PHAMVAN JM 95.02.27 |
| _              |          |                    |                     |                      |                | sheet revision                                                                                                                                                                                      |
| D [            | form: A3 |                    | 1                   |                      | 2              | index   sheet                                                                                                                                                                                       |
|                |          |                    |                     | l                    |                | PDM: Rev:BL STATUS:Released Printed: Jun 04, 2008                                                                                                                                                   |