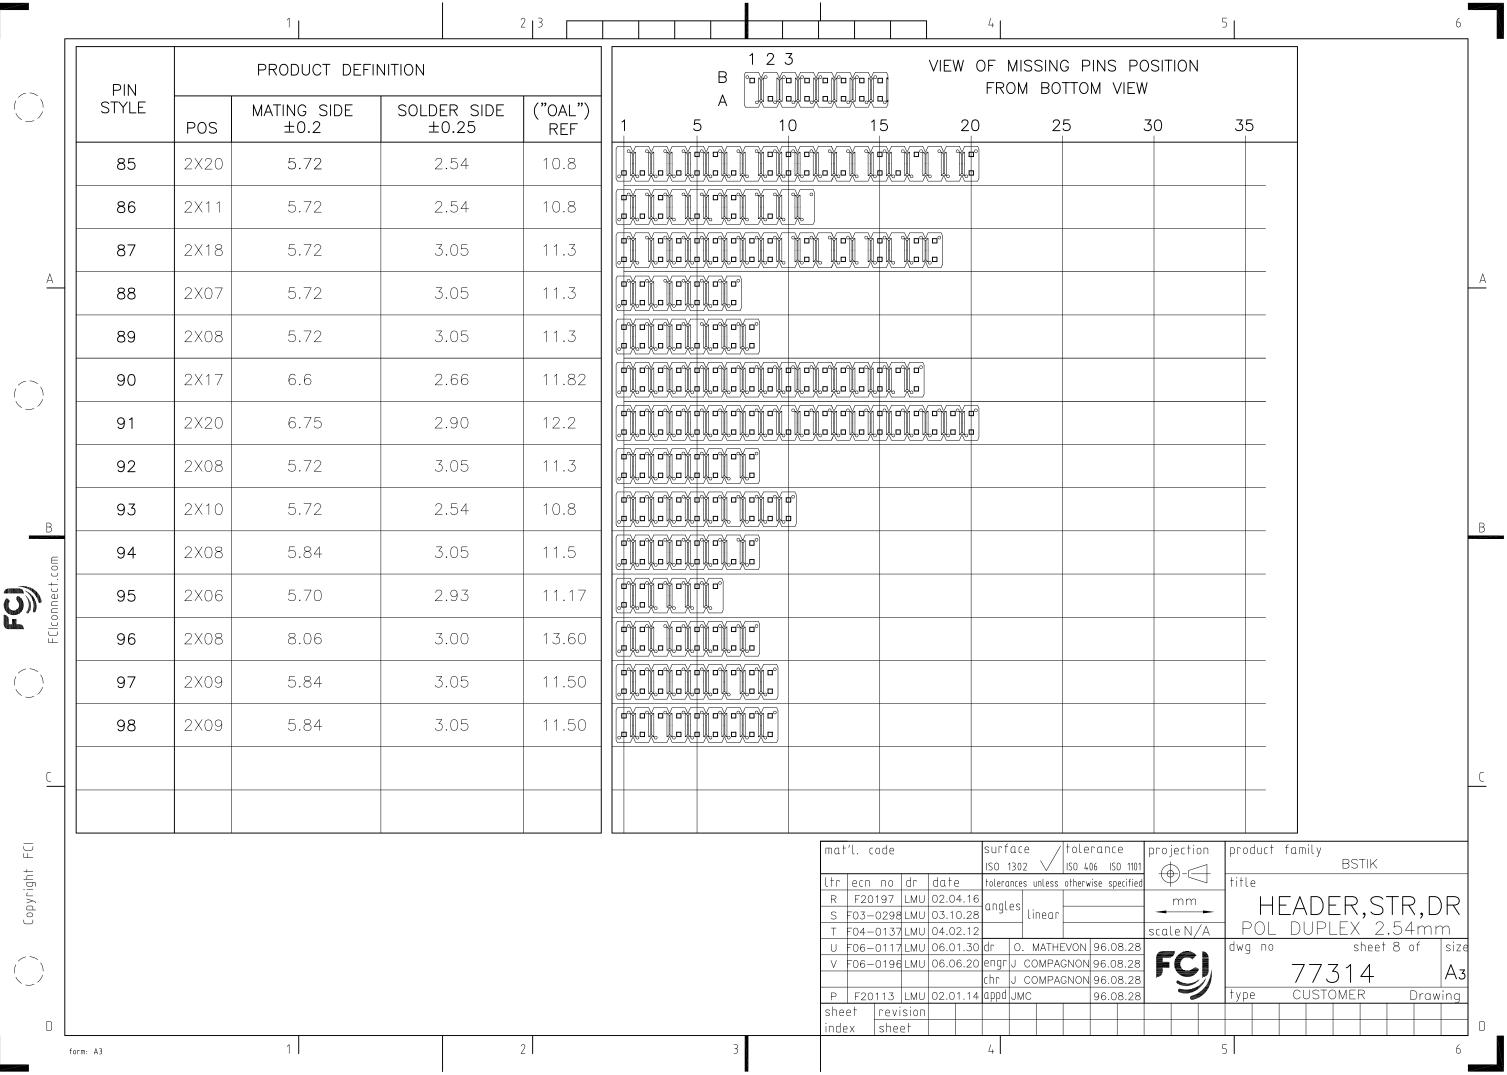

|                |         |                    | 1                |                      | 2   3          | 4 5                                                                                                                                                                                                                                                                                                                                                                                                                                                                                                                                                                                                                                                                                                                                                                                                                                                                                                                                                                                                                                                                                                                                                                                                                                                                                                                                                                                                                                                                                                                                                                                                                                                                                                                                                                                                                                                                                                                                                                                                                                                                                                                           |     |
|----------------|---------|--------------------|------------------|----------------------|----------------|-------------------------------------------------------------------------------------------------------------------------------------------------------------------------------------------------------------------------------------------------------------------------------------------------------------------------------------------------------------------------------------------------------------------------------------------------------------------------------------------------------------------------------------------------------------------------------------------------------------------------------------------------------------------------------------------------------------------------------------------------------------------------------------------------------------------------------------------------------------------------------------------------------------------------------------------------------------------------------------------------------------------------------------------------------------------------------------------------------------------------------------------------------------------------------------------------------------------------------------------------------------------------------------------------------------------------------------------------------------------------------------------------------------------------------------------------------------------------------------------------------------------------------------------------------------------------------------------------------------------------------------------------------------------------------------------------------------------------------------------------------------------------------------------------------------------------------------------------------------------------------------------------------------------------------------------------------------------------------------------------------------------------------------------------------------------------------------------------------------------------------|-----|
|                | PIN     | PRODUCT DEFINITION |                  |                      |                | 1 2 3  VIEW OF MISSING PINS POSITION  FROM BOTTOM VIEW                                                                                                                                                                                                                                                                                                                                                                                                                                                                                                                                                                                                                                                                                                                                                                                                                                                                                                                                                                                                                                                                                                                                                                                                                                                                                                                                                                                                                                                                                                                                                                                                                                                                                                                                                                                                                                                                                                                                                                                                                                                                        |     |
|                | STYLE   | POS                | MATING SIDE ±0.2 | SOLDER SIDE<br>±0.25 | ("OAL")<br>REF | 1 5 10 15 20 25 30 35                                                                                                                                                                                                                                                                                                                                                                                                                                                                                                                                                                                                                                                                                                                                                                                                                                                                                                                                                                                                                                                                                                                                                                                                                                                                                                                                                                                                                                                                                                                                                                                                                                                                                                                                                                                                                                                                                                                                                                                                                                                                                                         |     |
|                | 41      | 2X20               | 12.7             | 5.72                 | 20.96          |                                                                                                                                                                                                                                                                                                                                                                                                                                                                                                                                                                                                                                                                                                                                                                                                                                                                                                                                                                                                                                                                                                                                                                                                                                                                                                                                                                                                                                                                                                                                                                                                                                                                                                                                                                                                                                                                                                                                                                                                                                                                                                                               |     |
|                | 42      | 2X36               | 12.7             | 5.72                 | 20.96          |                                                                                                                                                                                                                                                                                                                                                                                                                                                                                                                                                                                                                                                                                                                                                                                                                                                                                                                                                                                                                                                                                                                                                                                                                                                                                                                                                                                                                                                                                                                                                                                                                                                                                                                                                                                                                                                                                                                                                                                                                                                                                                                               |     |
| <u>A</u>       | 43      | 2X36               | 12.7             | 5.72                 | 20.96          |                                                                                                                                                                                                                                                                                                                                                                                                                                                                                                                                                                                                                                                                                                                                                                                                                                                                                                                                                                                                                                                                                                                                                                                                                                                                                                                                                                                                                                                                                                                                                                                                                                                                                                                                                                                                                                                                                                                                                                                                                                                                                                                               | 1   |
|                | 44      | 2X18               | 12.7             | 5.72                 | 20.96          |                                                                                                                                                                                                                                                                                                                                                                                                                                                                                                                                                                                                                                                                                                                                                                                                                                                                                                                                                                                                                                                                                                                                                                                                                                                                                                                                                                                                                                                                                                                                                                                                                                                                                                                                                                                                                                                                                                                                                                                                                                                                                                                               |     |
|                | 45      | 2X22               | 12.7             | 5.72                 | 20.96          |                                                                                                                                                                                                                                                                                                                                                                                                                                                                                                                                                                                                                                                                                                                                                                                                                                                                                                                                                                                                                                                                                                                                                                                                                                                                                                                                                                                                                                                                                                                                                                                                                                                                                                                                                                                                                                                                                                                                                                                                                                                                                                                               |     |
|                | 46      | 2X20               | 12.7             | 5.72                 | 20.96          |                                                                                                                                                                                                                                                                                                                                                                                                                                                                                                                                                                                                                                                                                                                                                                                                                                                                                                                                                                                                                                                                                                                                                                                                                                                                                                                                                                                                                                                                                                                                                                                                                                                                                                                                                                                                                                                                                                                                                                                                                                                                                                                               |     |
|                | 47      | 2X36               | 12.7             | 5.72                 | 20.96          |                                                                                                                                                                                                                                                                                                                                                                                                                                                                                                                                                                                                                                                                                                                                                                                                                                                                                                                                                                                                                                                                                                                                                                                                                                                                                                                                                                                                                                                                                                                                                                                                                                                                                                                                                                                                                                                                                                                                                                                                                                                                                                                               |     |
| T.com B        | 48      | 2X16               | 12.7             | 5.72                 | 20.96          |                                                                                                                                                                                                                                                                                                                                                                                                                                                                                                                                                                                                                                                                                                                                                                                                                                                                                                                                                                                                                                                                                                                                                                                                                                                                                                                                                                                                                                                                                                                                                                                                                                                                                                                                                                                                                                                                                                                                                                                                                                                                                                                               |     |
|                | 49      | 2X28               | 12.7             | 5.72                 | 20.96          | B B                                                                                                                                                                                                                                                                                                                                                                                                                                                                                                                                                                                                                                                                                                                                                                                                                                                                                                                                                                                                                                                                                                                                                                                                                                                                                                                                                                                                                                                                                                                                                                                                                                                                                                                                                                                                                                                                                                                                                                                                                                                                                                                           | )   |
|                | 50      | 2X05               | 5.72             | 2.54                 | 10.8           |                                                                                                                                                                                                                                                                                                                                                                                                                                                                                                                                                                                                                                                                                                                                                                                                                                                                                                                                                                                                                                                                                                                                                                                                                                                                                                                                                                                                                                                                                                                                                                                                                                                                                                                                                                                                                                                                                                                                                                                                                                                                                                                               |     |
| FCIconnect.com | 51      | 2X29               | 5.84             | 3.42                 | 11.8           |                                                                                                                                                                                                                                                                                                                                                                                                                                                                                                                                                                                                                                                                                                                                                                                                                                                                                                                                                                                                                                                                                                                                                                                                                                                                                                                                                                                                                                                                                                                                                                                                                                                                                                                                                                                                                                                                                                                                                                                                                                                                                                                               |     |
|                | 52      | 2X25               | 5.72             | 2.54                 | 10.8           |                                                                                                                                                                                                                                                                                                                                                                                                                                                                                                                                                                                                                                                                                                                                                                                                                                                                                                                                                                                                                                                                                                                                                                                                                                                                                                                                                                                                                                                                                                                                                                                                                                                                                                                                                                                                                                                                                                                                                                                                                                                                                                                               |     |
|                | 53      | 2X25               | 12.83            | 3.03                 | 18.4           |                                                                                                                                                                                                                                                                                                                                                                                                                                                                                                                                                                                                                                                                                                                                                                                                                                                                                                                                                                                                                                                                                                                                                                                                                                                                                                                                                                                                                                                                                                                                                                                                                                                                                                                                                                                                                                                                                                                                                                                                                                                                                                                               |     |
|                | 54      | 2X03               | 5.84             | 3.42                 | 11.8           |                                                                                                                                                                                                                                                                                                                                                                                                                                                                                                                                                                                                                                                                                                                                                                                                                                                                                                                                                                                                                                                                                                                                                                                                                                                                                                                                                                                                                                                                                                                                                                                                                                                                                                                                                                                                                                                                                                                                                                                                                                                                                                                               |     |
| <u>C</u>       |         |                    |                  |                      |                |                                                                                                                                                                                                                                                                                                                                                                                                                                                                                                                                                                                                                                                                                                                                                                                                                                                                                                                                                                                                                                                                                                                                                                                                                                                                                                                                                                                                                                                                                                                                                                                                                                                                                                                                                                                                                                                                                                                                                                                                                                                                                                                               | -   |
| - FCI          |         |                    |                  |                      |                | mat'l. code   surface   tolerance   projection   product family   BSTIK                                                                                                                                                                                                                                                                                                                                                                                                                                                                                                                                                                                                                                                                                                                                                                                                                                                                                                                                                                                                                                                                                                                                                                                                                                                                                                                                                                                                                                                                                                                                                                                                                                                                                                                                                                                                                                                                                                                                                                                                                                                       |     |
| Copyright      |         |                    |                  |                      |                | ISO 1302 V   ISO 406   ISO 1101                                                                                                                                                                                                                                                                                                                                                                                                                                                                                                                                                                                                                                                                                                                                                                                                                                                                                                                                                                                                                                                                                                                                                                                                                                                                                                                                                                                                                                                                                                                                                                                                                                                                                                                                                                                                                                                                                                                                                                                                                                                                                               |     |
|                |         |                    |                  |                      |                | AD F10707 LMU 01.12.03   scale 1:1 POL DUPLEX 2.54mm                                                                                                                                                                                                                                                                                                                                                                                                                                                                                                                                                                                                                                                                                                                                                                                                                                                                                                                                                                                                                                                                                                                                                                                                                                                                                                                                                                                                                                                                                                                                                                                                                                                                                                                                                                                                                                                                                                                                                                                                                                                                          |     |
|                |         |                    |                  |                      |                | AF F06-0196 LMU 06.06.20 engr PHAMVAN JM 95.02.27    Chr COMPAGNON J 95.02.27   Type CUSTOMER Drawing   Check Paylician   Check Paylician |     |
| D              | orm: A3 |                    | 1                |                      | 2              | sheet revision   D   D   D   D   D   D   D   D   D                                                                                                                                                                                                                                                                                                                                                                                                                                                                                                                                                                                                                                                                                                                                                                                                                                                                                                                                                                                                                                                                                                                                                                                                                                                                                                                                                                                                                                                                                                                                                                                                                                                                                                                                                                                                                                                                                                                                                                                                                                                                            |     |
|                |         |                    |                  |                      |                | PDM: Rev:BL STATUS:Released Printed: Jun 04, 20                                                                                                                                                                                                                                                                                                                                                                                                                                                                                                                                                                                                                                                                                                                                                                                                                                                                                                                                                                                                                                                                                                                                                                                                                                                                                                                                                                                                                                                                                                                                                                                                                                                                                                                                                                                                                                                                                                                                                                                                                                                                               | 800 |