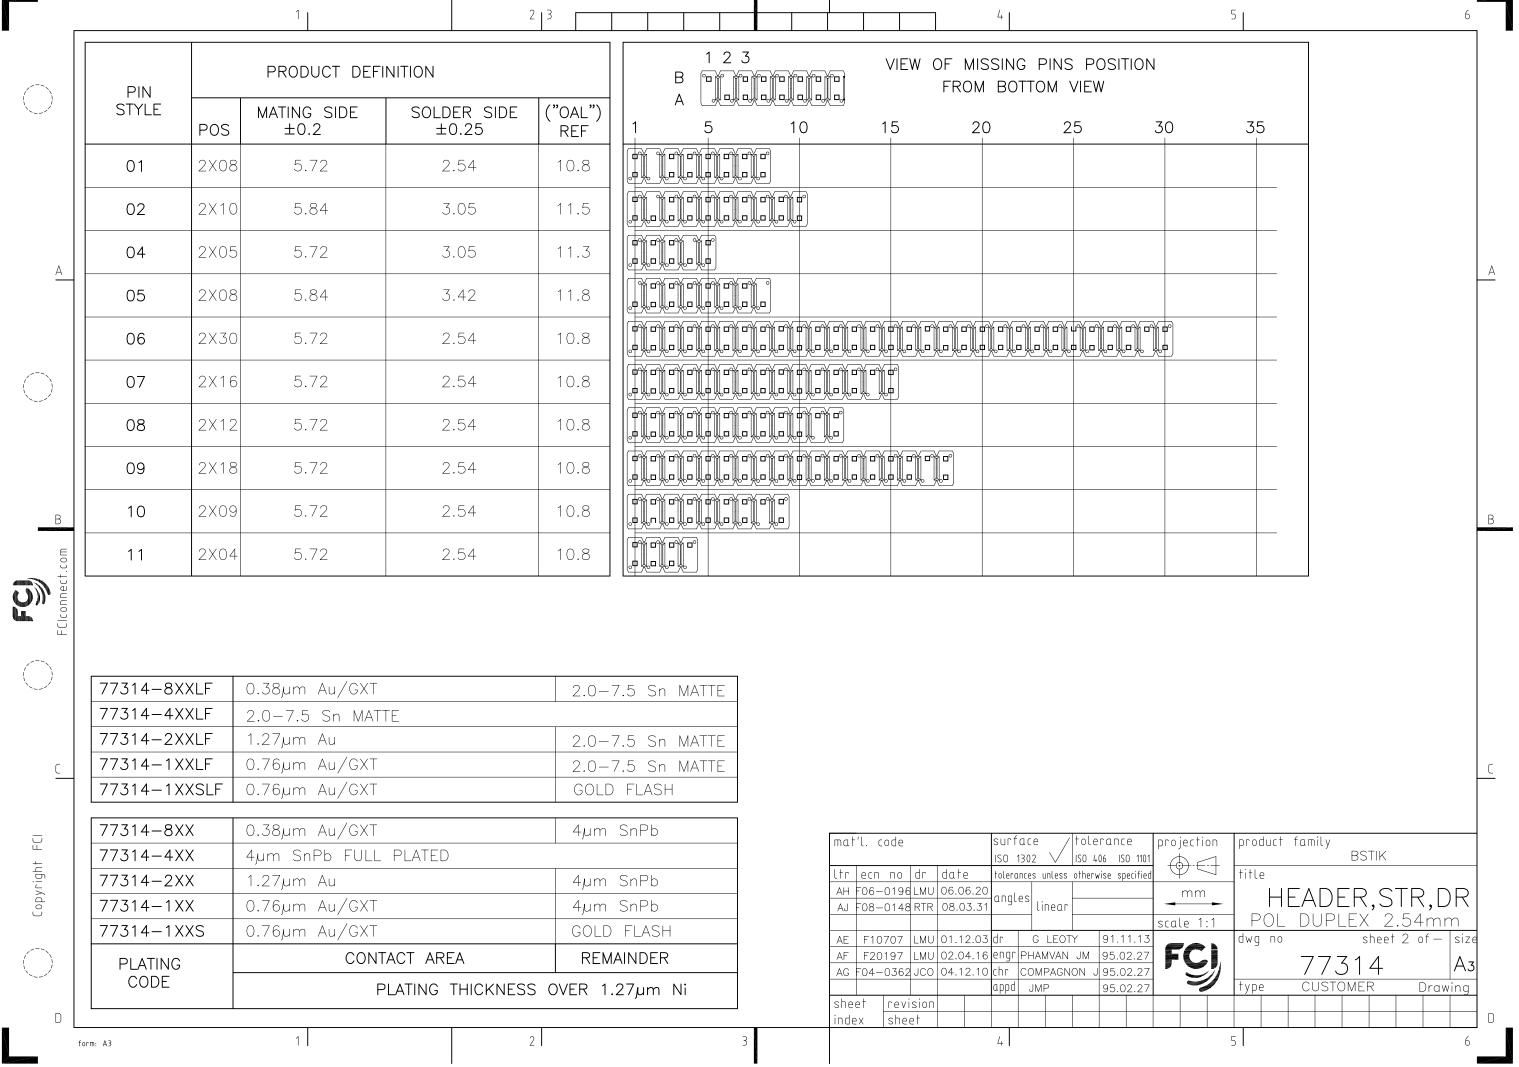

|                |         |                    | 1                |                      | 2   3          | 4 5                                                                                                                                                                                                                                                                                                                                                                                                                                                                                                                                                                                                                                                                                                                                                                                                                                                                                                                                                                                                                                                                                                                                                                                                                                                                                                                                                                                                                                                                                                                                                                                                                                                                                                                                                                                                                                                                                                                                                                                                                                                                                                                           |     |
|----------------|---------|--------------------|------------------|----------------------|----------------|-------------------------------------------------------------------------------------------------------------------------------------------------------------------------------------------------------------------------------------------------------------------------------------------------------------------------------------------------------------------------------------------------------------------------------------------------------------------------------------------------------------------------------------------------------------------------------------------------------------------------------------------------------------------------------------------------------------------------------------------------------------------------------------------------------------------------------------------------------------------------------------------------------------------------------------------------------------------------------------------------------------------------------------------------------------------------------------------------------------------------------------------------------------------------------------------------------------------------------------------------------------------------------------------------------------------------------------------------------------------------------------------------------------------------------------------------------------------------------------------------------------------------------------------------------------------------------------------------------------------------------------------------------------------------------------------------------------------------------------------------------------------------------------------------------------------------------------------------------------------------------------------------------------------------------------------------------------------------------------------------------------------------------------------------------------------------------------------------------------------------------|-----|
|                | PIN     | PRODUCT DEFINITION |                  |                      |                | 1 2 3  VIEW OF MISSING PINS POSITION  FROM BOTTOM VIEW                                                                                                                                                                                                                                                                                                                                                                                                                                                                                                                                                                                                                                                                                                                                                                                                                                                                                                                                                                                                                                                                                                                                                                                                                                                                                                                                                                                                                                                                                                                                                                                                                                                                                                                                                                                                                                                                                                                                                                                                                                                                        |     |
|                | STYLE   | POS                | MATING SIDE ±0.2 | SOLDER SIDE<br>±0.25 | ("OAL")<br>REF | 1 5 10 15 20 25 30 35                                                                                                                                                                                                                                                                                                                                                                                                                                                                                                                                                                                                                                                                                                                                                                                                                                                                                                                                                                                                                                                                                                                                                                                                                                                                                                                                                                                                                                                                                                                                                                                                                                                                                                                                                                                                                                                                                                                                                                                                                                                                                                         |     |
|                | 41      | 2X20               | 12.7             | 5.72                 | 20.96          |                                                                                                                                                                                                                                                                                                                                                                                                                                                                                                                                                                                                                                                                                                                                                                                                                                                                                                                                                                                                                                                                                                                                                                                                                                                                                                                                                                                                                                                                                                                                                                                                                                                                                                                                                                                                                                                                                                                                                                                                                                                                                                                               |     |
|                | 42      | 2X36               | 12.7             | 5.72                 | 20.96          |                                                                                                                                                                                                                                                                                                                                                                                                                                                                                                                                                                                                                                                                                                                                                                                                                                                                                                                                                                                                                                                                                                                                                                                                                                                                                                                                                                                                                                                                                                                                                                                                                                                                                                                                                                                                                                                                                                                                                                                                                                                                                                                               |     |
| <u>A</u>       | 43      | 2X36               | 12.7             | 5.72                 | 20.96          |                                                                                                                                                                                                                                                                                                                                                                                                                                                                                                                                                                                                                                                                                                                                                                                                                                                                                                                                                                                                                                                                                                                                                                                                                                                                                                                                                                                                                                                                                                                                                                                                                                                                                                                                                                                                                                                                                                                                                                                                                                                                                                                               | 1   |
|                | 44      | 2X18               | 12.7             | 5.72                 | 20.96          |                                                                                                                                                                                                                                                                                                                                                                                                                                                                                                                                                                                                                                                                                                                                                                                                                                                                                                                                                                                                                                                                                                                                                                                                                                                                                                                                                                                                                                                                                                                                                                                                                                                                                                                                                                                                                                                                                                                                                                                                                                                                                                                               |     |
|                | 45      | 2X22               | 12.7             | 5.72                 | 20.96          |                                                                                                                                                                                                                                                                                                                                                                                                                                                                                                                                                                                                                                                                                                                                                                                                                                                                                                                                                                                                                                                                                                                                                                                                                                                                                                                                                                                                                                                                                                                                                                                                                                                                                                                                                                                                                                                                                                                                                                                                                                                                                                                               |     |
|                | 46      | 2X20               | 12.7             | 5.72                 | 20.96          |                                                                                                                                                                                                                                                                                                                                                                                                                                                                                                                                                                                                                                                                                                                                                                                                                                                                                                                                                                                                                                                                                                                                                                                                                                                                                                                                                                                                                                                                                                                                                                                                                                                                                                                                                                                                                                                                                                                                                                                                                                                                                                                               |     |
|                | 47      | 2X36               | 12.7             | 5.72                 | 20.96          |                                                                                                                                                                                                                                                                                                                                                                                                                                                                                                                                                                                                                                                                                                                                                                                                                                                                                                                                                                                                                                                                                                                                                                                                                                                                                                                                                                                                                                                                                                                                                                                                                                                                                                                                                                                                                                                                                                                                                                                                                                                                                                                               |     |
| T.com B        | 48      | 2X16               | 12.7             | 5.72                 | 20.96          |                                                                                                                                                                                                                                                                                                                                                                                                                                                                                                                                                                                                                                                                                                                                                                                                                                                                                                                                                                                                                                                                                                                                                                                                                                                                                                                                                                                                                                                                                                                                                                                                                                                                                                                                                                                                                                                                                                                                                                                                                                                                                                                               |     |
|                | 49      | 2X28               | 12.7             | 5.72                 | 20.96          | B B                                                                                                                                                                                                                                                                                                                                                                                                                                                                                                                                                                                                                                                                                                                                                                                                                                                                                                                                                                                                                                                                                                                                                                                                                                                                                                                                                                                                                                                                                                                                                                                                                                                                                                                                                                                                                                                                                                                                                                                                                                                                                                                           | )   |
|                | 50      | 2X05               | 5.72             | 2.54                 | 10.8           |                                                                                                                                                                                                                                                                                                                                                                                                                                                                                                                                                                                                                                                                                                                                                                                                                                                                                                                                                                                                                                                                                                                                                                                                                                                                                                                                                                                                                                                                                                                                                                                                                                                                                                                                                                                                                                                                                                                                                                                                                                                                                                                               |     |
| FCIconnect.com | 51      | 2X29               | 5.84             | 3.42                 | 11.8           |                                                                                                                                                                                                                                                                                                                                                                                                                                                                                                                                                                                                                                                                                                                                                                                                                                                                                                                                                                                                                                                                                                                                                                                                                                                                                                                                                                                                                                                                                                                                                                                                                                                                                                                                                                                                                                                                                                                                                                                                                                                                                                                               |     |
|                | 52      | 2X25               | 5.72             | 2.54                 | 10.8           |                                                                                                                                                                                                                                                                                                                                                                                                                                                                                                                                                                                                                                                                                                                                                                                                                                                                                                                                                                                                                                                                                                                                                                                                                                                                                                                                                                                                                                                                                                                                                                                                                                                                                                                                                                                                                                                                                                                                                                                                                                                                                                                               |     |
|                | 53      | 2X25               | 12.83            | 3.03                 | 18.4           |                                                                                                                                                                                                                                                                                                                                                                                                                                                                                                                                                                                                                                                                                                                                                                                                                                                                                                                                                                                                                                                                                                                                                                                                                                                                                                                                                                                                                                                                                                                                                                                                                                                                                                                                                                                                                                                                                                                                                                                                                                                                                                                               |     |
|                | 54      | 2X03               | 5.84             | 3.42                 | 11.8           |                                                                                                                                                                                                                                                                                                                                                                                                                                                                                                                                                                                                                                                                                                                                                                                                                                                                                                                                                                                                                                                                                                                                                                                                                                                                                                                                                                                                                                                                                                                                                                                                                                                                                                                                                                                                                                                                                                                                                                                                                                                                                                                               |     |
| <u>C</u>       |         |                    |                  |                      |                |                                                                                                                                                                                                                                                                                                                                                                                                                                                                                                                                                                                                                                                                                                                                                                                                                                                                                                                                                                                                                                                                                                                                                                                                                                                                                                                                                                                                                                                                                                                                                                                                                                                                                                                                                                                                                                                                                                                                                                                                                                                                                                                               | -   |
| - FCI          |         |                    |                  |                      |                | mat'l. code   surface   tolerance   projection   product family   BSTIK                                                                                                                                                                                                                                                                                                                                                                                                                                                                                                                                                                                                                                                                                                                                                                                                                                                                                                                                                                                                                                                                                                                                                                                                                                                                                                                                                                                                                                                                                                                                                                                                                                                                                                                                                                                                                                                                                                                                                                                                                                                       |     |
| Copyright      |         |                    |                  |                      |                | ISO 1302 V   ISO 406   ISO 1101                                                                                                                                                                                                                                                                                                                                                                                                                                                                                                                                                                                                                                                                                                                                                                                                                                                                                                                                                                                                                                                                                                                                                                                                                                                                                                                                                                                                                                                                                                                                                                                                                                                                                                                                                                                                                                                                                                                                                                                                                                                                                               |     |
|                |         |                    |                  |                      |                | AD F10707 LMU 01.12.03   scale 1:1 POL DUPLEX 2.54mm                                                                                                                                                                                                                                                                                                                                                                                                                                                                                                                                                                                                                                                                                                                                                                                                                                                                                                                                                                                                                                                                                                                                                                                                                                                                                                                                                                                                                                                                                                                                                                                                                                                                                                                                                                                                                                                                                                                                                                                                                                                                          |     |
|                |         |                    |                  |                      |                | AF F06-0196 LMU 06.06.20 engr PHAMVAN JM 95.02.27    Chr COMPAGNON J 95.02.27   Type CUSTOMER Drawing   Check Paylician   Check Paylician |     |
| D              | orm: A3 |                    | 1                |                      | 2              | sheet revision   D   D   D   D   D   D   D   D   D                                                                                                                                                                                                                                                                                                                                                                                                                                                                                                                                                                                                                                                                                                                                                                                                                                                                                                                                                                                                                                                                                                                                                                                                                                                                                                                                                                                                                                                                                                                                                                                                                                                                                                                                                                                                                                                                                                                                                                                                                                                                            |     |
|                |         |                    |                  |                      |                | PDM: Rev:BL STATUS:Released Printed: Jun 04, 20                                                                                                                                                                                                                                                                                                                                                                                                                                                                                                                                                                                                                                                                                                                                                                                                                                                                                                                                                                                                                                                                                                                                                                                                                                                                                                                                                                                                                                                                                                                                                                                                                                                                                                                                                                                                                                                                                                                                                                                                                                                                               | 800 |