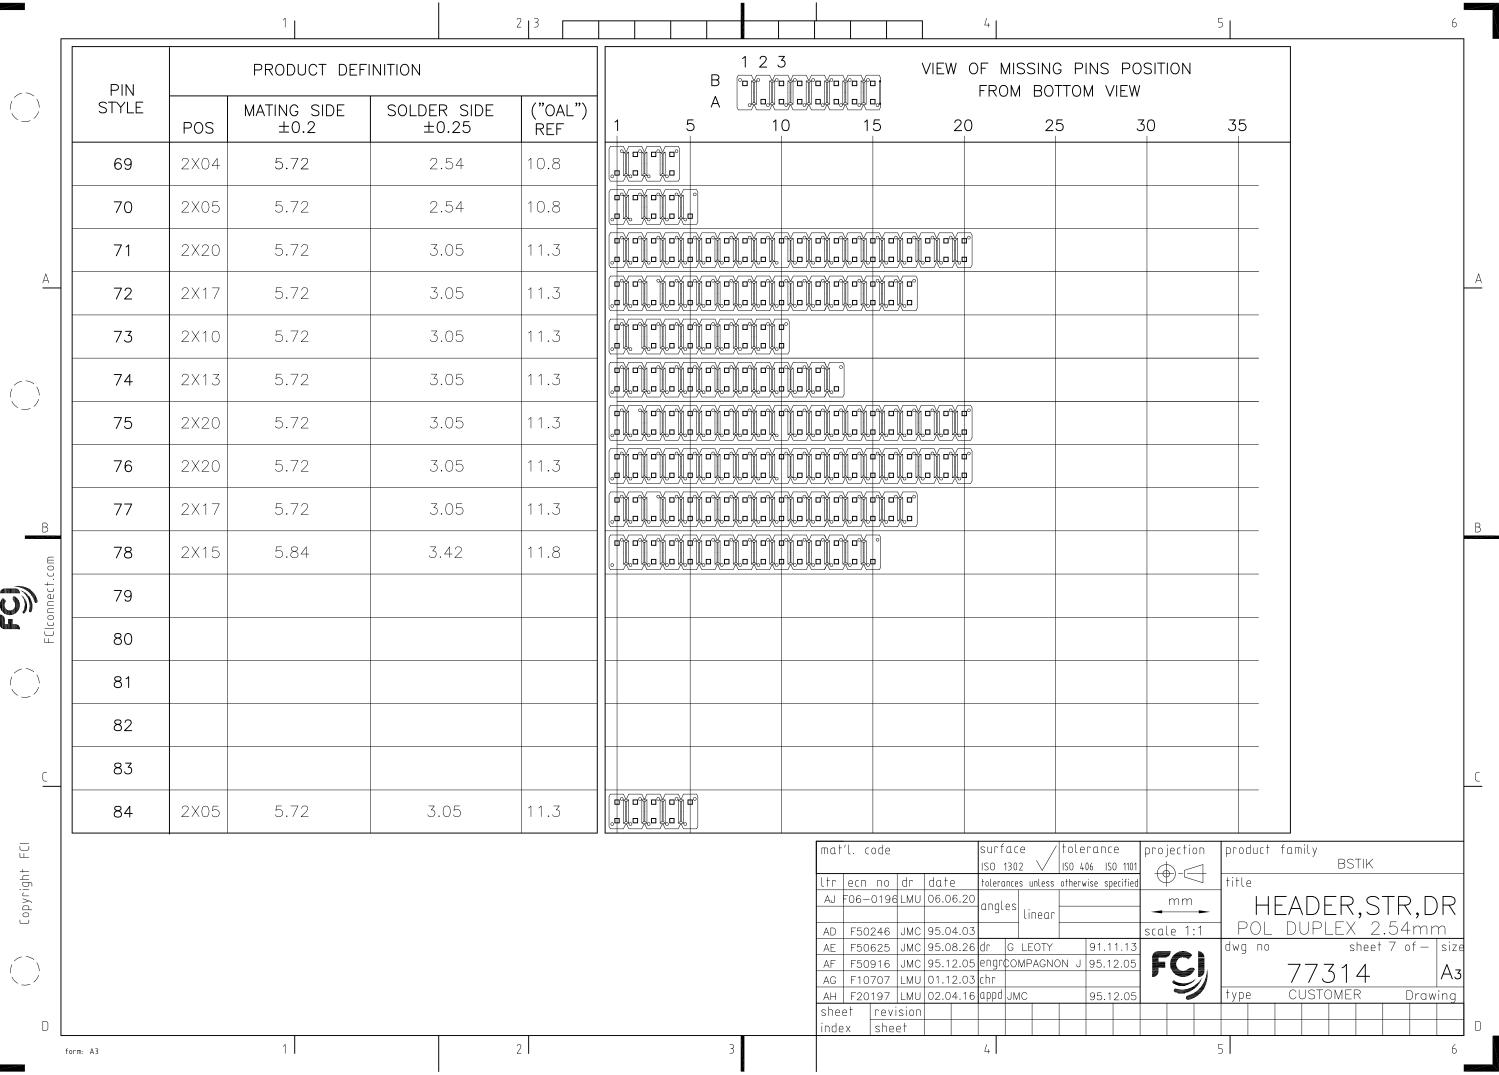

STATUS: Released Printed: Jun 04, 2008

STATUS: Released Printed: Jun 04, 2008

|                |          |                    | 1                   |                      | 2   3          | 5 6                                                                                                                                                                                                 |
|----------------|----------|--------------------|---------------------|----------------------|----------------|-----------------------------------------------------------------------------------------------------------------------------------------------------------------------------------------------------|
|                | PIN      | PRODUCT DEFINITION |                     |                      |                | 1 2 3 VIEW OF MISSING PINS POSITION  FROM BOTTOM VIEW                                                                                                                                               |
|                | STYLE    | POS                | MATING SIDE<br>±0.2 | SOLDER SIDE<br>±0.25 | ("OAL")<br>REF | A                                                                                                                                                                                                   |
|                | 27       | 2X05               | 5.72                | 2.54                 | 10.8           |                                                                                                                                                                                                     |
|                | 28       | 2X05               | 5.72                | 2.54                 | 10.8           |                                                                                                                                                                                                     |
| A              | 29       | 2X04               | 12.7                | 5.72                 | 20.96          |                                                                                                                                                                                                     |
| <u> </u>       | 30       | 2X18               | 12.7                | 5.72                 | 20.96          |                                                                                                                                                                                                     |
|                | 31       | 2X12               | 12.7                | 5.72                 | 20.96          |                                                                                                                                                                                                     |
|                | 32       | 2X08               | 12.7                | 5.72                 | 20.96          |                                                                                                                                                                                                     |
|                | 33       | 2X10               | 12.7                | 5.72                 | 20.96          |                                                                                                                                                                                                     |
|                | 34       | 2X24               | 12.7                | 5.72                 | 20.96          |                                                                                                                                                                                                     |
| В              | 35       | 2X14               | 12.7                | 5.72                 | 20.96          | B B                                                                                                                                                                                                 |
| Ш0).           | 36       | 2X14               | 12.7                | 5.72                 | 20.96          |                                                                                                                                                                                                     |
| FCIconnect.com | 37       | 2X36               | 12.7                | 5.72                 | 20.96          |                                                                                                                                                                                                     |
| L              | 38       | 2X16               | 12.7                | 5.72                 | 20.96          |                                                                                                                                                                                                     |
|                | 39       | 2X36               | 12.7                | 5.72                 | 20.96          |                                                                                                                                                                                                     |
|                | 40       | 2X06               | 12.7                | 5.72                 | 20.96          |                                                                                                                                                                                                     |
| C              |          |                    |                     |                      |                |                                                                                                                                                                                                     |
| _              |          |                    |                     |                      |                |                                                                                                                                                                                                     |
| ight FCI       |          |                    |                     |                      |                | mat'l. code surface tolerance projection product family  ISO 1302 So 406 ISO 1101  Itr ecn no dr date tolerances unless otherwise specified title                                                   |
| Copyright      |          |                    |                     |                      |                | AB F40235 JMC 94.02.25 angles                                                                                                                                                                       |
|                |          |                    |                     |                      |                | AE F20197 LMU 02.04.16 dr G LEOTY 91.11.13  AF F06-0196 LMU 06.06.20 engr PHAMVAN JM 95.02.27  AF T06-0196 LMU 06.06.20 engr PHAMVAN JM 95.02.27  AF T06-0196 LMU 06.06.20 engr PHAMVAN JM 95.02.27 |
| _              |          |                    |                     |                      |                | sheet revision                                                                                                                                                                                      |
| D [            | form: A3 |                    | 1                   |                      | 2              | index   sheet                                                                                                                                                                                       |
|                |          |                    |                     | l                    |                | PDM: Rev:BL STATUS:Released Printed: Jun 04, 2008                                                                                                                                                   |